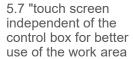

## **CHARACTERISTICS**

- The most efficient slide machine of its kind. Uniform temperature in 100% of the heat chamber
- With option of 2 different openings to process terminals of more than 3 "inches in height
- Support made of 100% aluminum extrusion
- 100% Electric
- Extruded aluminum guard to prevent heat from bothering the operator and achieving more efficient use of electrical power
- The equipment is designed to reduce the space occupied by the work area and is easily transportable inside the plant
- Panel systems keep your thermocouple reading for easy maintenance
- Ready for manufacturing 4.0

## SPECIFICATIONS AND DIMENSIONS

| Part Number                | STB001                                                                                  |
|----------------------------|-----------------------------------------------------------------------------------------|
| Electrical                 |                                                                                         |
| Power Requirements         | 240 VAC, 25 AMP, 50-60 HZ                                                               |
| Upper Heating Chamber      | (2 500W 240VAC & 1 875W 240 VAC ) With type k thermocouple                              |
| Lower Heating Chamber      | (2 500W 240VAC & 1 875W 240 VAC )                                                       |
| Timing System              | ProFace                                                                                 |
| Dimensions cm (in)         |                                                                                         |
| Control Box Dimensions     | Length: 60 cm (24 in) x Width: 26 cm (11 in) x Height: 60 (24 in)                       |
| Control Box Weight         | 7 Kg (15 lb)                                                                            |
| Heating Chamber Dimensions | Length: 53 cm (23 in) x Width: 35 cm (13 in) x Height: 30 (12 in)                       |
| Heating Chamber Weight     | 14 Kg (30lb)                                                                            |
| Shipping Dimensions        | Length: 100 cm (40 in) x Width: 1140 cm (56 in) x Height: 150 (58 in)                   |
| Temperature                |                                                                                         |
| Temperature control        | Autonic temperature controller with a K-type thermocouple embedded in the upper heating |
| Operating Temperature      | 0 ° C to 600 ° C maximum                                                                |
| Processing Capacity        |                                                                                         |
| Inner Tube Diameter        | Up to 1.5 in. (3.8 cm)                                                                  |
| Tube Length                | Up to 4.0 in. (10 cm)                                                                   |