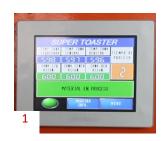

## **CHARACTERISTICS**

- The most efficient slide machine of its kind. Uniform temperature in 100% of the heat chamber
- With option of 2 different openings to process terminals of more than 3 "inches in height
- Support made of 100% aluminum extrusion
- 100% Electric
- Extruded aluminum guard to prevent heat from bothering the operator and achieving more efficient use of electrical power
- The equipment is designed to reduce the space occupied by the work area and is easily transportable inside the plant
- Panel systems keep your thermocouple reading for easy maintenance
- Ready for manufacturing 4.0