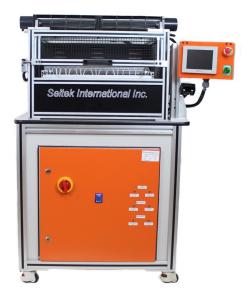

## **Super Toaster**

The Super Toaster is specially designed for large terminals and battery terminals.

## **CHARACTERISTICS**

- The most efficient slide machine of its kind. Uniform temperature in 100% of the heat chamber
- With option of 2 different openings to process terminals of more than 3 "inches in height
- Support made of 100% aluminum extrusion
- 100% Electric
- Extruded aluminum guard to prevent heat from bothering the operator and achieving more efficient use of electrical power
- The equipment is designed to reduce the space occupied by the work area and is easily transportable inside the plant
- Panel systems keep your thermocouple reading for easy maintenance
- Ready for manufacturing 4.0